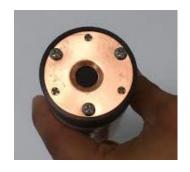

2. Position the Copper Plate faced down so that the notches in the Copper Plate perfectly align over sensing spot and over the screw holes.

3. Install the three pan head screws included in the kit. *Gently hand-tighten only.* 