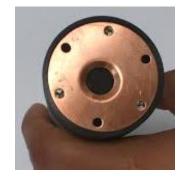

2. Position the Copper Plate faced down so that the notches in the Copper Plate perfectly align over sensing spot and over the screw holes.

3. Install the three pan head screws included in the kit. *Gently hand-tighten only.* 