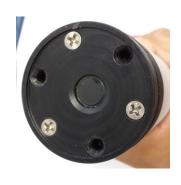

## How to install the Copper Plate on a miniDOT:

 Use a screwdriver to remove 3 of the 6 screws (every other one). Do NOT remove all screws. At least 3 must remain screwed in at all times.

\*Save the ss316 screws. They will be needed if the Cu plate is removed.